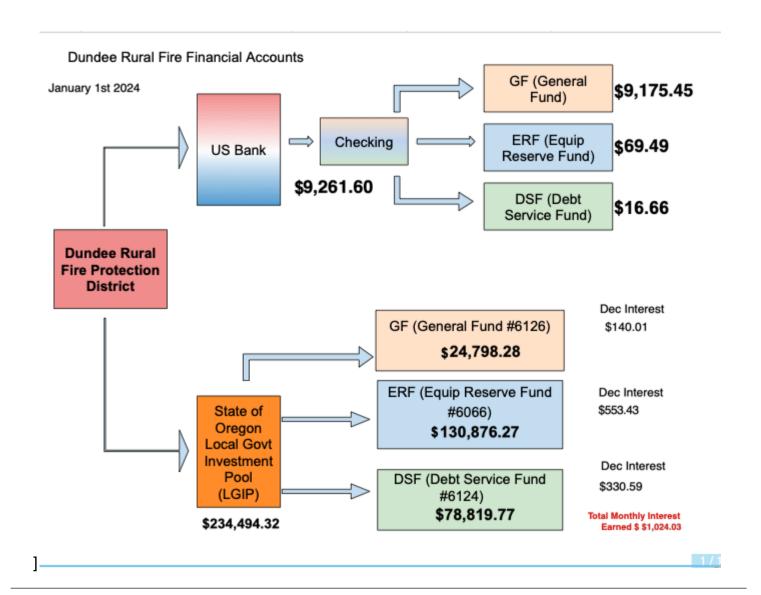

## DUNDEE RURAL FIRE PROTECTION DISTRICT

P. O. BOX 491 Dundee, Oregon 97115

drfpdmail@qmail.com

AGENDA: Jan 8th, 2024

- (1) Call to order
- (2) Roll call
- (3) Approval of agenda with flexibility.
- (4) Review and approval of the November minutes.
- (5) Treasurer's Report: **Reconciled with US Bank statement on 1-2-24 with balance of \$9,261.60.** Received 2 checks from the county on Dec 4th and 8th for \$13,397.07 and \$1,506.60. Transferred 7389.86 and 834.59 to the city of Dundee. Transferred \$9,000 from LGIP GF to US Bank GF to cover future checks for audit review and insurance. LGIP Interest earned \$1024.03 last month.

## **US BANK ACCT BALANCE**

| SILVER BUSINESS                | CHECKING     | G  |          | Member FDIC                    |
|--------------------------------|--------------|----|----------|--------------------------------|
| U.S. Bank National Association |              |    |          | Account Number 1-536-0214-9962 |
| Account Summary                |              |    |          |                                |
| •                              | # Items      |    |          |                                |
| Beginning Balance on Dec       | 1            | \$ | 994.96   |                                |
| Other Deposits                 | 1            |    | 9,000.00 |                                |
| Other Withdrawals              | 1            |    | 25.95-   |                                |
| Checks Paid                    | 2            |    | 707.41-  |                                |
| Ending Balance on              | Dec 31, 2023 | \$ | 9,261.60 |                                |

#### **Consolidated Summary Statement**

| For the Mont | h Endina | December | 31. | 2023 |
|--------------|----------|----------|-----|------|

| Dundee Rural Fire Protection District |                   |                 |              |                |              |            |  |  |
|---------------------------------------|-------------------|-----------------|--------------|----------------|--------------|------------|--|--|
| Account                               |                   |                 |              |                | Closing      |            |  |  |
| Number                                | Account Name      | Opening Balance | Purchases    | Redemptions    | Balance      | Dividends  |  |  |
| 6066                                  | Equipment Reserve | 50,822.84       | 80,053.43    | 0.00           | 130,876.27   | 553.43     |  |  |
| 6124                                  | Debt Service Fund | 73,271.92       | 5,547.85     | 0.00           | 78,819.77    | 330.59     |  |  |
| 6126                                  | General Fund      | 137,448.27      | 15,043.68    | (127,693.67)   | 24,798.28    | 140.01     |  |  |
| Total                                 | ·                 | \$261 543 03    | \$100 644 96 | (\$127.603.67) | \$234.494.32 | \$1 024 03 |  |  |