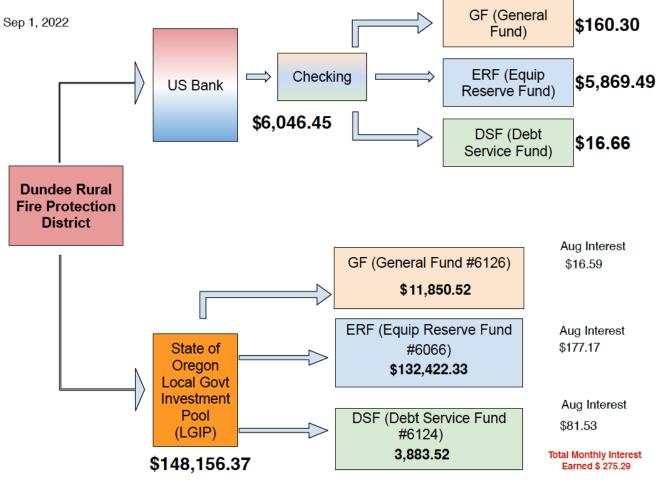

# AGENDA : Sept, 12th 2022

(1) Call to order

(2) Roll call

(3) Approval of agenda with flexibility.

(4) Review and approval of the June's minutes

(5) Treasurer's Report: Reconciled with US Bank statement on 9-1-22 with balance of \$6,046.45 Received Yamhill Co. LGIP deposits on 7-11-22, 8-9-22 and 9-8-22 in the amounts of \$1,122.28 \$874.70 and \$635.46

Transferred \$64,170 from LGIP DSF to US Bank on 8-29-22 for US Bank bond payment

LGIP GF to DSF on 8-29-22 for \$377.49 and \$316.10 and on 9-8-22 for \$233.47.

LGIP GF to City of Dundee on 7-14-22 for \$1,500 since treasurer was out of state for July and August.

(actually we had owed city only \$1449.57 as of Sept 12th)

Wrote check #1156 to US Postal Service for \$166 for the PO Box payment. (Needs signing) July LGIP interest of \$223.65

Aug LGIP Interest of \$275.29

# LGIP Accts

| - S - S' | OREGON STATE TREASURY      Consolidated Summary Statement     For the Month Ending Augus |                 |            |               |              |           |
|----------|------------------------------------------------------------------------------------------|-----------------|------------|---------------|--------------|-----------|
| Dundee   | Rural Fire Protection [                                                                  |                 |            | ,             |              |           |
| Account  |                                                                                          |                 |            |               | Closing      |           |
| Number   | Account Name                                                                             | Opening Balance | Purchases  | Redemptions   | Balance      | Dividends |
| 6066     | Equipment Reserve                                                                        | 132,245.16      | 177.17     | 0.00          | 132,422.33   | 177.17    |
| 6124     | Debt Service Fund                                                                        | 67,278.40       | 775.12     | (64,170.00)   | 3,883.52     | 81.53     |
| 6126     | General Fund                                                                             | 11,652.82       | 891.29     | (693.59)      | 11,850.52    | 16.59     |
| Total    |                                                                                          | \$211,176.38    | \$1,843.58 | (\$64,863.59) | \$148,156.37 | \$275.29  |

## **US BANK ACCT BALANCE**

| # Items         6,070.40           Other Deposits         1         64,170.00           Other Withdrawals         2         64,193.95-           Ending Balance on Aug 31, 2022         6,046.45           Other Deposits         Passaction         Ref Number           Date         Description of Transaction         Ref Number         Amount           Aug 29         Electronic Deposits         \$ 64,170.00         \$ 64,170.00           Total Other Deposits           REF=222380071295330Y00         From OREGON ST TREAS         \$ 64,170.00           Total Other Deposits         \$ 64,170.00           Date         Description of Transaction         A mount           REF=222380071295330Y00         From OREGON ST TREAS         \$ 64,170.00           Other Withdrawals           Date         Description of Transaction         \$ 64,170.00           Aug 12         Analysis Service Charge         \$ 23.95           Aug 12         Analysis Service Charge         \$ 200294000         \$ 64,170.00           REF=222430150528530Y00         192076891 ACH         200294000         \$ 64,170.00 | SILVER BUSINESS<br>U.S. Bank National Association<br>Account Summary | CHECKIN           | G           |                | Acco               | ount Number | Member FDIC<br>1-536-0214-9962 |
|-------------------------------------------------------------------------------------------------------------------------------------------------------------------------------------------------------------------------------------------------------------------------------------------------------------------------------------------------------------------------------------------------------------------------------------------------------------------------------------------------------------------------------------------------------------------------------------------------------------------------------------------------------------------------------------------------------------------------------------------------------------------------------------------------------------------------------------------------------------------------------------------------------------------------------------------------------------------------------------------------------------------------------------------------------------------------------------------------------------------------------------|----------------------------------------------------------------------|-------------------|-------------|----------------|--------------------|-------------|--------------------------------|
| Other Deposits       Ref Number       Amount         Date       Description of Transaction       From OREGON ST TREAS       \$ 64,170.00         Aug 29       Electronic Deposit       From OREGON ST TREAS       \$ 64,170.00         REF=222380071295330Y00       9400817099LGIP ACH 3555421       Total Other Deposits       \$ 64,170.00         Other Withdrawals       Date       Description of Transaction       Ref Number       Amount         Aug 12       Analysis Service Charge       1200000000       \$ 23.95         Aug 31       Electronic Withdrawal       To U.S. BANK TRUST       64,170.00         REF=222430150528530Y00       192076891 ACH       200294000       44,170.00                                                                                                                                                                                                                                                                                                                                                                                                                                | Beginning Balance on Aug<br>Other Deposits                           | 1 1               | 64,170.00   |                |                    |             |                                |
| Date         Description of Transaction         Ref Number         Amount           Aug 29         Electronic Deposit<br>REF=222380071295330Y00         From OREGON ST TREAS<br>9400817099LGIP ACH 3555421         \$ 64,170.00           Other Withdrawals         Total Other Deposits         \$ 64,170.00           Date         Description of Transaction         Ref Number         Amount           Aug 12         Analysis Service Charge         1200000000         \$ 23.95           Aug 31         Electronic Withdrawal         To U.S. BANK TRUST         64,170.00           REF=222430150528530Y00         192076891 ACH         200294000         41.70.00                                                                                                                                                                                                                                                                                                                                                                                                                                                        | Ending Balance on                                                    | Aug 31, 2022      | \$ 6,046.45 |                |                    |             |                                |
| REF=222380071295330Y00         9400817099LGIP ACH 3555421           Total Other Deposits         \$         64,170.00           Date         Description of Transaction         Ref Number         Amount           Aug 12         Analysis Service Charge         1200000000         \$         23.95           Aug 31         Electronic Withdrawal         To U.S. BANK TRUST         64,170.00           REF=222430150528530Y00         192076891 ACH         200294000         64,170.00                                                                                                                                                                                                                                                                                                                                                                                                                                                                                                                                                                                                                                       | -                                                                    | nsaction          |             |                | Ref Number         |             | Amount                         |
| Other Withdrawals         Ref Number         Amount           Date         Description of Transaction         Ref Number         Amount           Aug 12         Analysis Service Charge         1200000000         \$ 23.95           Aug 31         Electronic Withdrawal         To U.S. BANK TRUST         64,170.00           REF=222430150528530Y00         192076891 ACH         200294000         44,170.00                                                                                                                                                                                                                                                                                                                                                                                                                                                                                                                                                                                                                                                                                                                 |                                                                      |                   |             |                |                    | \$          | 64,170.00                      |
| Date         Description of Transaction         Ref Number         Amount           Aug 12         Analysis Service Charge         1200000000         \$ 23.95           Aug 31         Electronic Withdrawal         To U.S. BANK TRUST         64,170.00           REF=222430150528530Y00         192076891 ACH         200294000                                                                                                                                                                                                                                                                                                                                                                                                                                                                                                                                                                                                                                                                                                                                                                                                 |                                                                      |                   |             | То             | tal Other Deposits | \$          | 64,170.00                      |
| Aug 12         Analysis Service Charge         120000000         \$         23.95           Aug 31         Electronic Withdrawal         To U.S. BANK TRUST         64,170.00         64,170.00           REF=222430150528530Y00         192076891 ACH         200294000         64,170.00         64,170.00                                                                                                                                                                                                                                                                                                                                                                                                                                                                                                                                                                                                                                                                                                                                                                                                                        |                                                                      | nsaction          |             |                | Ref Number         |             | Amount                         |
|                                                                                                                                                                                                                                                                                                                                                                                                                                                                                                                                                                                                                                                                                                                                                                                                                                                                                                                                                                                                                                                                                                                                     | Aug 12 Analysis Service C<br>Aug 31 Electronic Withdra               | Charge<br>Iwal    |             |                |                    | \$          | 23.95-<br>64,170.00-           |
| Total Other Withdrawals \$ 64,193.95                                                                                                                                                                                                                                                                                                                                                                                                                                                                                                                                                                                                                                                                                                                                                                                                                                                                                                                                                                                                                                                                                                |                                                                      |                   |             | Total C        | Other Withdrawals  | \$          | 64,193.95-                     |
| Balance Summary                                                                                                                                                                                                                                                                                                                                                                                                                                                                                                                                                                                                                                                                                                                                                                                                                                                                                                                                                                                                                                                                                                                     | Balance Summary                                                      |                   |             |                |                    |             |                                |
| Date         Ending Balance         Date         Ending Balance         Date         Ending Balance                                                                                                                                                                                                                                                                                                                                                                                                                                                                                                                                                                                                                                                                                                                                                                                                                                                                                                                                                                                                                                 | Date Eng                                                             | ding Balance      | Date        | Ending Balance | Date               | Ending L    | Balance                        |
| Aug 12         6,046.45         Aug 29         70,216.45         Aug 31         6,046.45                                                                                                                                                                                                                                                                                                                                                                                                                                                                                                                                                                                                                                                                                                                                                                                                                                                                                                                                                                                                                                            | Aug 12                                                               | 6,046.45          | Aug 29      | 70,216.45      | Aug 31             | 6,04        | 46.45                          |
| Balances only appear for days reflecting change.                                                                                                                                                                                                                                                                                                                                                                                                                                                                                                                                                                                                                                                                                                                                                                                                                                                                                                                                                                                                                                                                                    | Balances only appear for                                             | or days reflectir | ng change.  |                |                    |             |                                |